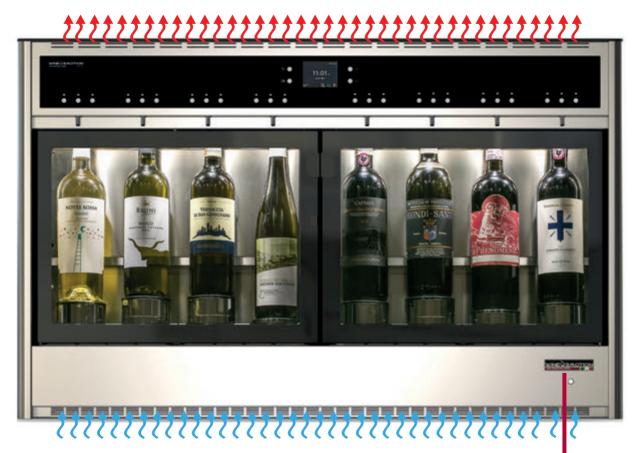

#### **REFRIGERATION SYSTEM**

Use of modern no-frost, noiseless professional cooling system.

## **GAS**

Nitrogen or food grade Argon (cylinder or generator not included).

Cool air in