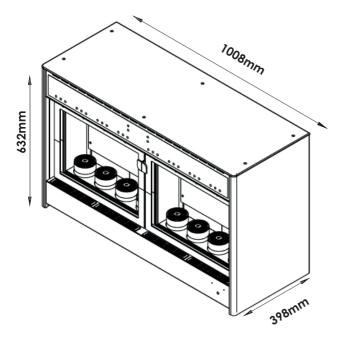

# SPACE REQUIREMENTS

# **1008mm |** 39 <sup>11</sup>/<sub>16</sub>" WIDTH HEIGHT 632mm | 24 <sup>7</sup>/<sub>8</sub>" **398mm** | 15 <sup>11</sup>/<sub>16</sub>" **DEPTH**

**DIMENSIONS** 

**WEIGHT** 

**83kg** | 183lbs

80mm

**Proximity Sensor** 