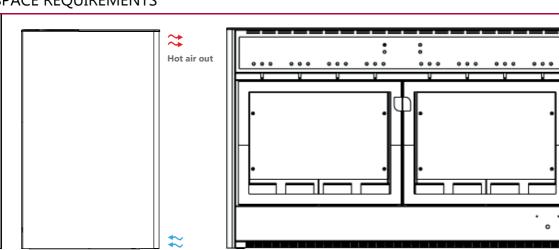

# SPACE REQUIREMENTS

# **1008mm |** 39 <sup>11</sup>/<sub>16</sub>" WIDTH HEIGHT 632mm | 24 <sup>7</sup>/<sub>8</sub>" **398mm** | 15 <sup>11</sup>/<sub>16</sub>" **DEPTH**

**DIMENSIONS** 

**WEIGHT** 

**83kg** | 183lbs

80mm

**Proximity Sensor** 