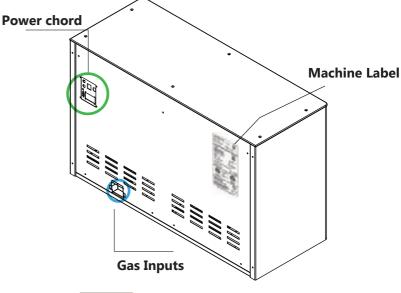

## **GAS**

Nitrogen or food grade Argon (cylinder or generator not included).

Cool air in