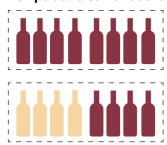

ess professional cooling system.



## **GAS**

Nitrogen or food grade Argon (cylinder or generator not included).

Cool air in



#### **CUSTOMIZATIONS**

Machine color can be customized, Front panel can be silkscreened\*



## **LED ILLUMINATION**

Intelligent led system with power saving features.



#### **LOCKING SYSTEM**

Automatic lock activated by Menu button



#### **ANTI CONDENSATION GLASS**

Glass doors are treated with a special coating that prevents condensation.

\*Optional

\*Optional

# SPACE REQUIREMENTS



# **1008mm |** 39 <sup>11</sup>/<sub>16</sub>" WIDTH HEIGHT 632mm | 24 <sup>7</sup>/<sub>8</sub>" **398mm** | 15 <sup>11</sup>/<sub>16</sub>" **DEPTH**

**DIMENSIONS** 

**WEIGHT** 

**83kg** | 183lbs

80mm





**Proximity Sensor** 



# **Temperature Combinations**





# **CERTIFICATIONS**

**USA & CANADA** 110VAC 60Hz

NSF 25 UL 751 UL 541 CSA C22.2 #128





**EUROPE & WORLD** 220VAC 50Hz

NSF 25 IEC 60335-1 IEC 60335-2-75 IEC 60335-2-24