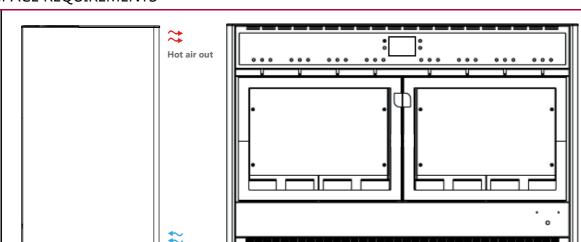

# SPACE REQUIREMENTS

# WIDTH | 1010mm | 39 3/4" | 632mm | 24 7/8" | 398mm | 15 11/16" | Toky | 154lbs

**DIMENSIONS** 

80mm