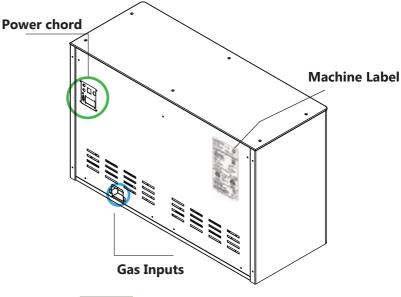

## **GAS**

Nitrogen or food grade Argon (cylinder or generator not included).

Cool air in