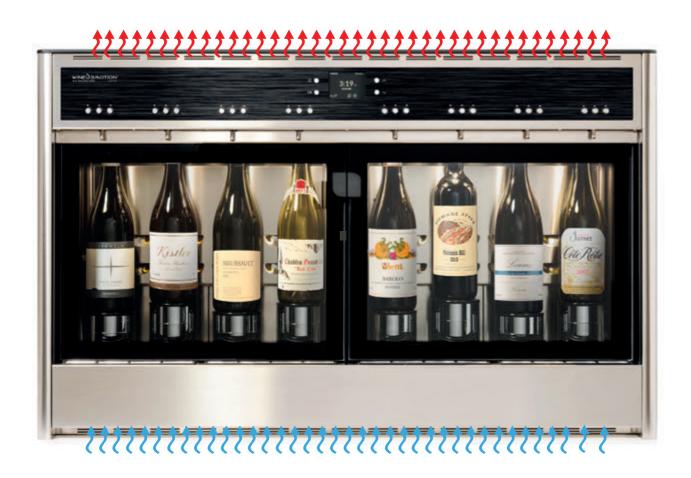

#### **REFRIGERATION SYSTEM**

Use of modern no-frost, noiseless professional cooling system.