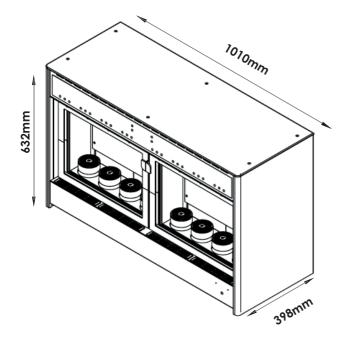

# SPACE REQUIREMENTS

# WIDTH | 1010mm | 39 3/4" | 632mm | 24 7/8" | 398mm | 15 11/16" | Toky | 154lbs

**DIMENSIONS** 

80mm